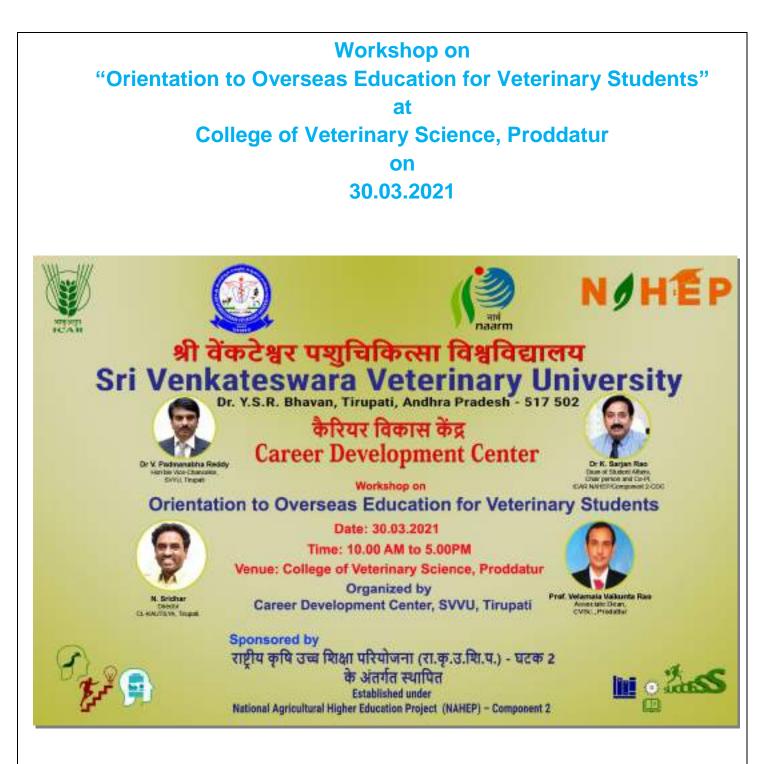

#### STATEMENT OF EXPENDITURE FOR FY 2020-21

| SL.No | Name of the Activity                                                                                                                                                                                                  | Date & Time                                  | Amount<br>Spent(Rs.) |
|-------|-----------------------------------------------------------------------------------------------------------------------------------------------------------------------------------------------------------------------|----------------------------------------------|----------------------|
| 1.    | CDC Display Board at Admin Office,<br>SVVU, Tirupati, Cheque No: 000001                                                                                                                                               | 23.10.2020                                   | 1,000/-              |
| 2.    | Ethics and Communication Skills in<br>Fisheries Entrepreneurship-A.D, CFSc.,<br>Muthukur, <b>Cheque No: 000002</b>                                                                                                    | 03.03.2021<br>10.00AM-5.00PM                 | 50,000/-             |
| 3.    | Beyond the Boundaries – Opportunities<br>for Veterinarians in Various Fields-Co-PI,<br>SVVU, Cheque No: 000003                                                                                                        | 18.02.2021<br>10.00AM-5.00PM                 | 50,000/-             |
| 4.    | Orientation to Overseas Education for<br>Dairy Technology Students-A.D, CDT,<br>SVVU, Cheque No: 000004                                                                                                               | 27.03.2021<br>10.00AM-5.00PM                 | 54,000/-             |
| 5.    | Orientation to Overseas Education for<br>Veterinary Students-A.D, CVSc.,<br>Proddatur, Cheque No: 000005                                                                                                              | 30.03.2021<br>10.00AM-5.00PM                 | 50,000/-             |
| 6.    | Orientation to Overseas Education for<br>Veterinary Students-NTR CVSc.,<br>Gannavaram, Cheque No: 000006                                                                                                              | 31.03.2021<br>10.00AM-5.00PM                 | 50,000/-             |
| 7.,   | Equipment/Furniture/Fixture/Computers<br>& Peripherals etc, Cheque No: 000007                                                                                                                                         | Accessories                                  | 2,00,000/-           |
| 8,    | Career Opportunities in Fisheries Sector-<br>A,D, CFSc., Muthukur, Cheque No:<br>000008                                                                                                                               | 30.03.2021<br>10.00AM-5.00PM                 | 50,000/-             |
| 9.    | Bank SMS Charges                                                                                                                                                                                                      |                                              | 70.80/-              |
| 10.   | CAREER ORIENTATION TRAINING<br>UNDER NAHEP, Conducting Virtual<br>Training for all the University Students to<br>Improve their performance in competitive<br>examinations-YUVAAN SKILL ADVISORY,<br>Cheque No: 000009 | 10.06.2021 &<br>11.06.2021<br>10.00AM-1.00PM | 35,000/-             |
| 11.   | Bank SMS Charges                                                                                                                                                                                                      |                                              | 17.70/-              |
| 12.   | Career Development Program for<br>Students, Cheque No: 000010                                                                                                                                                         | 09.09.2021                                   | 50,000/-             |
| 13.   | Bank SMS Charges                                                                                                                                                                                                      | 12.09.2021                                   | 17.70/-              |
| 14.   | Towards the payment to Sri Balaji<br>Computers, Tirupati, Cheque No: 000011                                                                                                                                           | 08.10.2021                                   | 5,050/-              |
|       | Total                                                                                                                                                                                                                 |                                              | 5,95,156.20          |
| 15.   | Excess Amount Return from NTR CVSc.,<br>Gannavaram, from Cheque No: 000006<br>deposited to bank account                                                                                                               | 28.07.2021                                   | -18,774.00           |
| 16.   | 40 Students has been reputed for<br>NATIONAL CONFERENCE "UTKARSHA"                                                                                                                                                    | 19.01.2022 to<br>21.01.2022                  | 2,00,000/-           |
|       | NET TOTAL                                                                                                                                                                                                             |                                              | 7,76,382.20          |