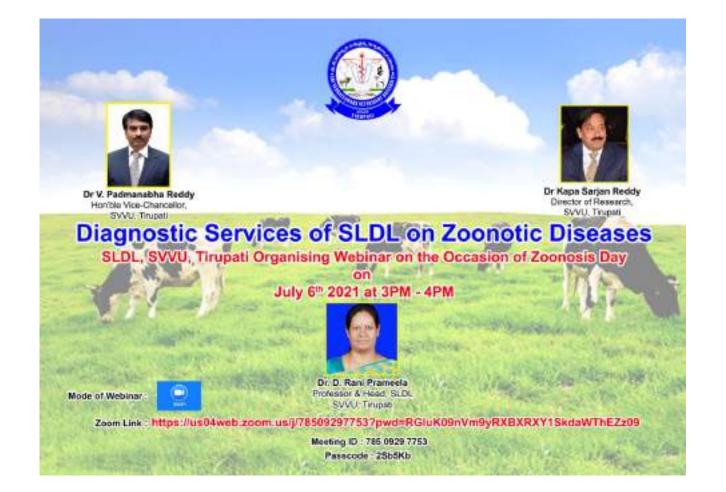

### WEBINAR ON Diagnostic Services Of SLDL On Zoonotic Diseases CDC, SLDL, SVVU, TIRUPATI JULY 6<sup>th</sup> 2021 at 3PM-4PM

...

ø

8

8

0

....

10