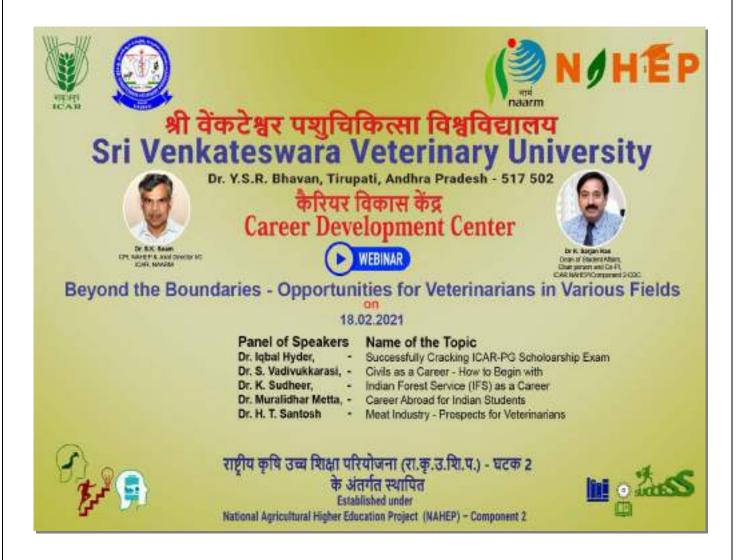

#### Workshop on "BEYOND THE BOUNDARIES-OPPORTUNITIES FOR VETERINARIANS IN VARIOUS FIELDS" at

SVVU, Tirupati on 18.02.2021