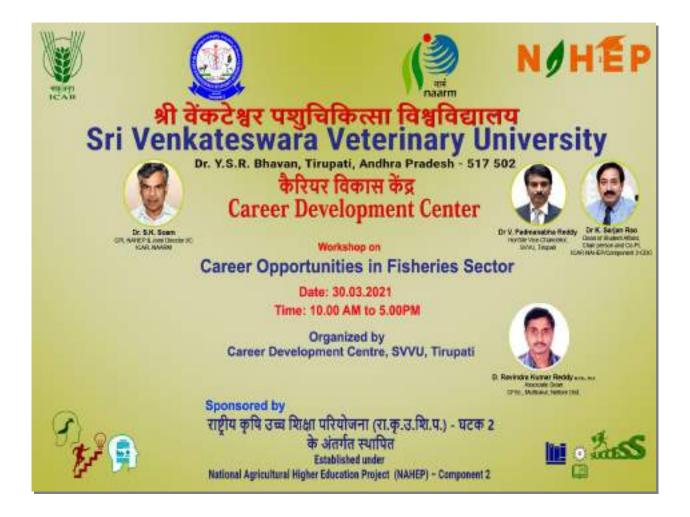

## Workshop on "Career Opportunities in Fisheries Sector"

at

College of Fishery Science, Muthukur, Nellore dist.,

on

30.03.2021