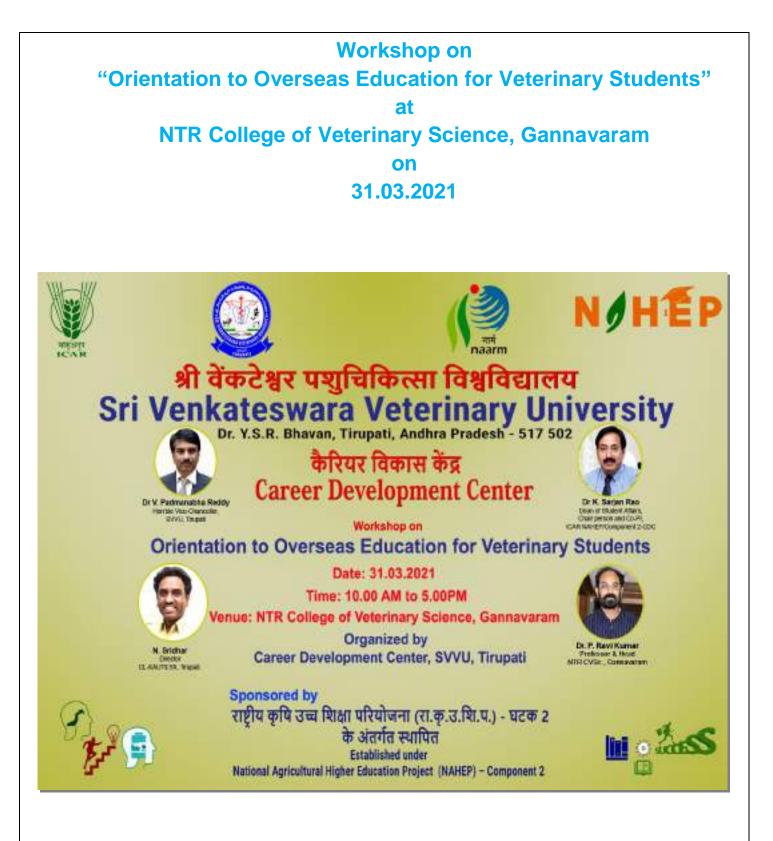

#### Workshop on "BEYOND THE BOUNDARIES-OPPORTUNITIES FOR VETERINARIANS IN VARIOUS FIELDS" at

SVVU, Tirupati on 18.02.2021