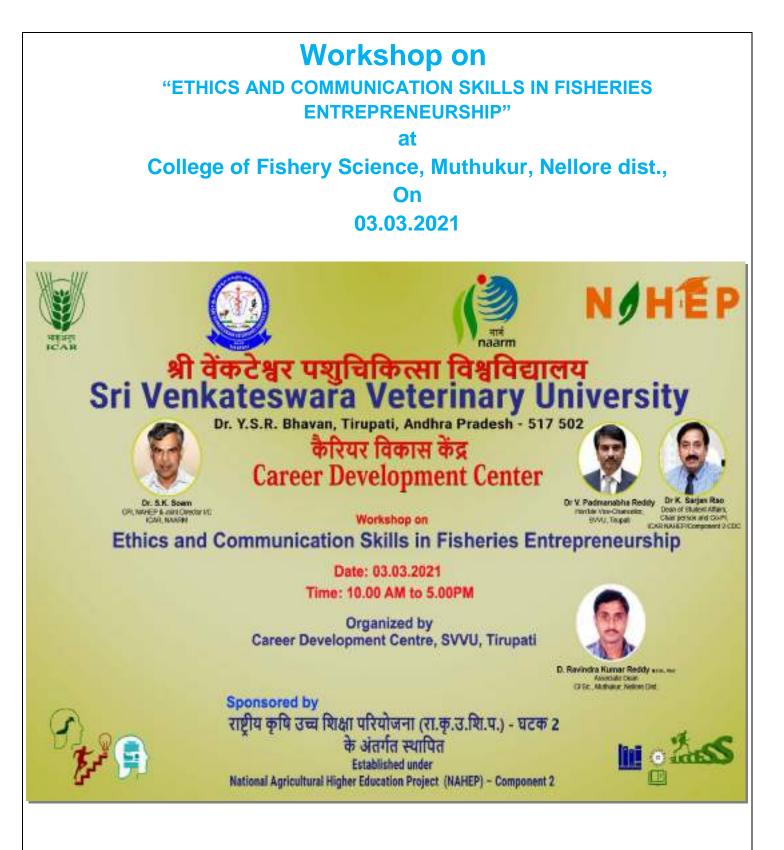

## Workshop on "Career Opportunities in Fisheries Sector"

at

College of Fishery Science, Muthukur, Nellore dist.,

on

30.03.2021