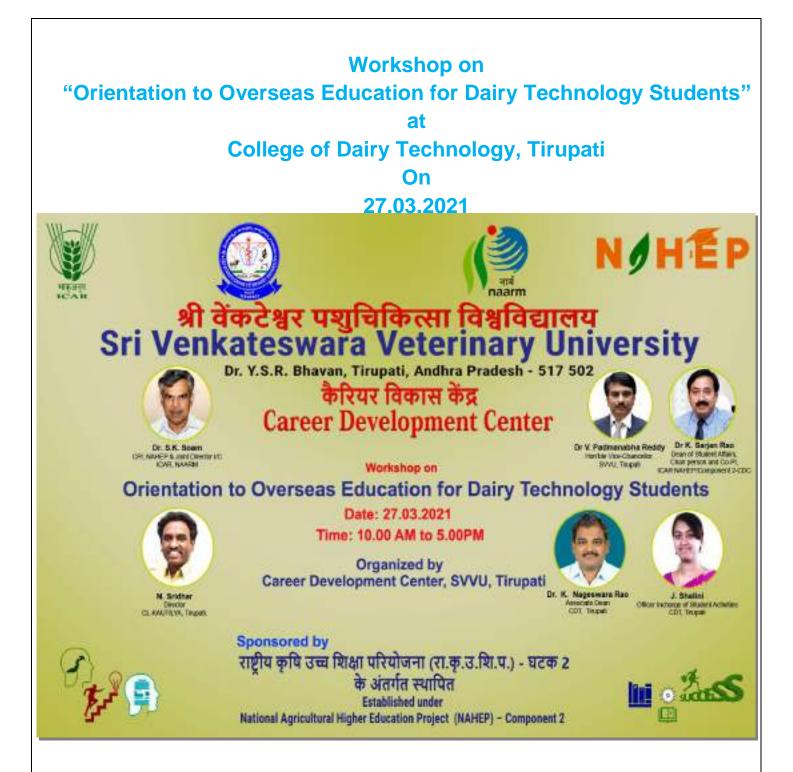

#### STATEMENT OF EXPENDITURE FOR FY 2020-21

| SL.No | Name of the Activity                                                                                                                                                                                                  | Date & Time                                  | Amount<br>Spent(Rs.) |
|-------|-----------------------------------------------------------------------------------------------------------------------------------------------------------------------------------------------------------------------|----------------------------------------------|----------------------|
| 1.    | CDC Display Board at Admin Office,<br>SVVU, Tirupati, Cheque No: 000001                                                                                                                                               | 23.10.2020                                   | 1,000/-              |
| 2.    | Ethics and Communication Skills in<br>Fisheries Entrepreneurship-A.D, CFSc.,<br>Muthukur, <b>Cheque No: 000002</b>                                                                                                    | 03.03.2021<br>10.00AM-5.00PM                 | 50,000/-             |
| 3.    | Beyond the Boundaries – Opportunities<br>for Veterinarians in Various Fields-Co-PI,<br>SVVU, Cheque No: 000003                                                                                                        | 18.02.2021<br>10.00AM-5.00PM                 | 50,000/-             |
| 4.    | Orientation to Overseas Education for<br>Dairy Technology Students-A.D, CDT,<br>SVVU, Cheque No: 000004                                                                                                               | 27.03.2021<br>10.00AM-5.00PM                 | 54,000/-             |
| 5.    | Orientation to Overseas Education for<br>Veterinary Students-A.D, CVSc.,<br>Proddatur, Cheque No: 000005                                                                                                              | 30.03.2021<br>10.00AM-5.00PM                 | 50,000/-             |
| 6.    | Orientation to Overseas Education for<br>Veterinary Students-NTR CVSc.,<br>Gannavaram, Cheque No: 000006                                                                                                              | 31.03.2021<br>10.00AM-5.00PM                 | 50,000/-             |
| 7.,   | Equipment/Furniture/Fixture/Computers<br>& Peripherals etc, Cheque No: 000007                                                                                                                                         | Accessories                                  | 2,00,000/-           |
| 8,    | Career Opportunities in Fisheries Sector-<br>A,D, CFSc., Muthukur, Cheque No:<br>000008                                                                                                                               | 30.03.2021<br>10.00AM-5.00PM                 | 50,000/-             |
| 9.    | Bank SMS Charges                                                                                                                                                                                                      |                                              | 70.80/-              |
| 10.   | CAREER ORIENTATION TRAINING<br>UNDER NAHEP, Conducting Virtual<br>Training for all the University Students to<br>Improve their performance in competitive<br>examinations-YUVAAN SKILL ADVISORY,<br>Cheque No: 000009 | 10.06.2021 &<br>11.06.2021<br>10.00AM-1.00PM | 35,000/-             |
| 11.   | Bank SMS Charges                                                                                                                                                                                                      |                                              | 17.70/-              |
| 12.   | Career Development Program for<br>Students, Cheque No: 000010                                                                                                                                                         | 09.09.2021                                   | 50,000/-             |
| 13.   | Bank SMS Charges                                                                                                                                                                                                      | 12.09.2021                                   | 17.70/-              |
| 14.   | Towards the payment to Sri Balaji<br>Computers, Tirupati, Cheque No: 000011                                                                                                                                           | 08.10.2021                                   | 5,050/-              |
|       | Total                                                                                                                                                                                                                 |                                              | 5,95,156.20          |
| 15.   | Excess Amount Return from NTR CVSc.,<br>Gannavaram, from Cheque No: 000006<br>deposited to bank account                                                                                                               | 28.07.2021                                   | -18,774.00           |
| 16.   | 40 Students has been reputed for<br>NATIONAL CONFERENCE "UTKARSHA"                                                                                                                                                    | 19.01.2022 to<br>21.01.2022                  | 2,00,000/-           |
|       | NET TOTAL                                                                                                                                                                                                             |                                              | 7,76,382.20          |