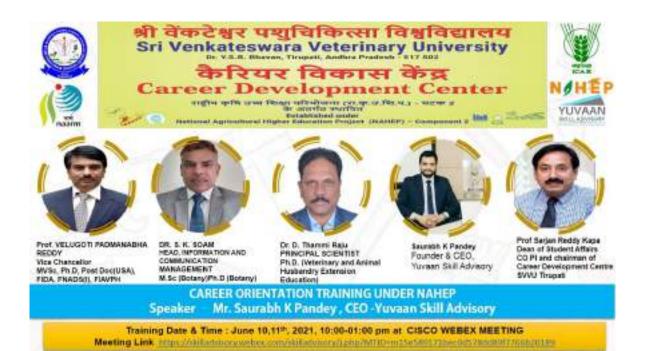

#### CONDUCTING VIRTUAL TRAINING FOR STUDENTS TO IMPROVE THEIR PERFORMANCE IN COMPETITIVE EXAMINATIONS

#### ACTION PLAN

CONDUCTING VIRTUAL TRAINING FOR STUDENTS TO IMPROVE THEIR PERFORMANCE IN COMPETITIVE EXAMINATIONS (UNDER NAHEP)

#### FOR

Sri Venkateswara Veterinary University, Tirupati Chittoor Road, Prakasam Nagar Colony,

Sri Padmovati Mahila Visvavidyalayam, Tirupati, Andhra Pradesh 517502

#### SAURABH K PANDEY

FOUNDER & CEO TUMAAN SKILL ADVISORY - AN EDUCATION MANAGEMENT CONSULTING FRM ALUMNUS - GRPLART, PANTMAGAR, IM ANMEDARAD CONTACT - 41-65 NEXES 4, 441-65 NEXES

#### WWW.SKILLADVISORY.W

https://www.linkedin.com/in/saurablikpanderskilladvisory/

on April 10<sup>24</sup>, 2021

6 hours Session Plan for training of students but 1 - April Ob Se 3 In Day 5 - April Of Sector